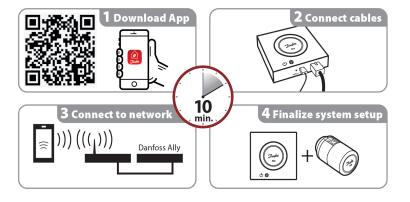

ble for internet connection are included.

- Controls the daily heating schedule for every room allowing quick and easy adjustments to be made.
- The Pre-Heat function is used to ensure you have the right temperature when you want it. When Pre-Heat function is "On" it means that, it is ramping up to the next scheduled At Home mode.

The number of each type of unit must not exceed:

| Danfoss Ally™ Gateway   | 1 unit    |
|-------------------------|-----------|
| Battery powered devices | 32 units  |
| Mains powered devices   | 128 units |

## **Ordering**

| Product               | Installation Guide - Languages | Code no. |
|-----------------------|--------------------------------|----------|
| Danfoss Ally™ Gateway | UK, DE, DK, FR, IT, PL, CZ     | 014G2400 |

## **Easy Installation**



© Danfoss | FEC | 2020.06 Al340540233861EN-000101 | 1



## **Technical Specifications**

| Danfoss Ally™ Gateway           |                                                        |
|---------------------------------|--------------------------------------------------------|
| Device Function                 | Smart Home Gateway                                     |
| Recommended Use                 | Residential indoor (pollution degree 2)                |
| LED Indicators (green)          | Power/Status, Network Connection                       |
| Button                          | Press Reset Button for 5 sec. to perform factory reset |
| Power Supply                    | 5 VDC                                                  |
| Adaptor                         | 110 V ~ 240 VAC, 5 V