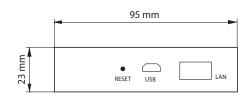

## **Technical Specifications**

| Danfoss Ally™ Gateway           |                                                        |
|---------------------------------|--------------------------------------------------------|
| Device Function                 | Smart Home Gateway                                     |
| Recommended Use                 | Residential indoor (pollution degree 2)                |
| LED Indicators (green)          | Power/Status, Network Connection                       |
| Button                          | Press Reset Button for 5 sec. to perform factory reset |
| Power Supply                    | 5 VDC                                                  |
| Adaptor                         | 110 V ~ 240 VAC, 5 V / 1 ADC                           |
| Power Consumption               | < 5 W                                                  |
| Wired Communication             | 10/100M Ethernet Port (RJ45, LAN)                      |
| Wireless Communication          | Zigbee / IEEE 802.15.4                                 |
| Transmission Frequency / Power  | 2.4 GHz <20 dBm                                        |
| Wide Open Transmission Distance | 300 m outdoor line-of-sight                            |
| Firmware Update                 | Support for over the air updates                       |
| Operation Temperature           | -10 °C to 55 °C                                        |
| Storage Temperature             | -20 °C to 60 °C                                        |
| Size                            | 95 mm x 95 mm x 23 mm                                  |
| IP class                        | 20                                                     |
| Integrations                    | Amazon Alexa, Google Assistant, Partner API            |
| Approval, markings etc.         | ( E Zkjee IEEE                                         |

#### **Dimensions**