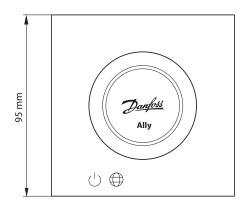

## **Technical Specifications**

| Danfoss Ally™ Gateway           |                                                        |
|---------------------------------|--------------------------------------------------------|
| Device Function                 | Smart Home Gateway                                     |
| Recommended Use                 | Residential indoor (pollution degree 2)                |
| LED Indicators (green)          | Power/Status, Network Connection                       |
| Button                          | Press Reset Button for 5 sec. to perform factory reset |
| Power Supply                    | 5 VDC                                                  |
| Adaptor                         | 110 V ~ 240 VAC, 5 V / 1 ADC                           |
| Power Consumption               | < 5 W                                                  |
| Wired Communication             | 10/100M Ethernet Port (RJ45, LAN)                      |
| Wireless Communication          | Zigbee / IEEE 802.15.4                                 |
| Transmission Frequency / Power  | 2.4 GHz <20 dBm                                        |
| Wide Open Transmission Distance | 300 m outdoor line-of-sight                            |
| Firmware Update                 | Support for over the air updates                       |
| Operation Temperature           | -10 °C to 55 °C                                        |
| Storage Temperature             | -20 °C to 60 °C                                        |
| Size                            | 95 mm x 95 mm x 23 mm                                  |
| IP class                        | 20                                                     |
| Integrations                    | Amazon Alexa, Google Assistant, Partner API            |
| Approval, markings etc.         | ( E Zkjee IEEE                                         |

#### **Dimensions**