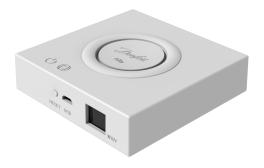

## **Application**

Danfoss Ally™ Gateway is a programmable, wireless control system that connects all Danfoss Ally™ devices to the internet and intelligently controls your heating via a free App downloadable from Google Play and App Store.

## **Technical Specifications**

| Danfoss Ally™ Gateway           |                                                        |
|---------------------------------|--------------------------------------------------------|
| Device Function                 | Smart Home Gateway                                     |
| Recommended Use                 | Residential indoor (pollution degree 2)                |
| LED Indicators (green)          | Power/Status, Network Connection                       |
| Button                          | Press Reset Button for 5 sec. to perform factory reset |
| Power Supply                    | 5 VDC                                                  |
| Adaptor                         | 110 V ~ 240 VAC, 5 V / 1 ADC                           |
| Power Consumption               | < 5 W                                                  |
| Wired Communication             | 10/100M Ethernet Port (RJ45, LAN)                      |
| Wireless Communication          | Zigbee / IEEE 802.15.4                                 |
| Transmission Frequency / Power  | 2.4 GHz <20 dBm                                        |
| Wide Open Transmission Distance | 300 m outdoor line-of-sight                            |
| Firmware Update                 | Support for over the air updates                       |
| Operation Temperature           | -10 °C to 55 °C                                        |
| Storage Temperature             | -20 °C to 60 °C                                        |
| Size                            | 95 mm x 95 mm x 23 mm                                  |
| IP class                        | 20                                                     |
| Integrations                    | Amazon Alexa, Google Assistant, Partner API            |
| Approval, markings etc.         | ( E Zkjee IEEE                                         |